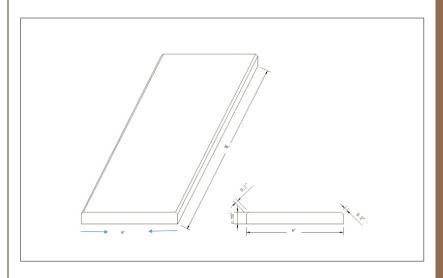

#### **DRAWING:**

## **SPECS**

Size: 6"x36"

Thickness: 0.75"

Primary Color: Black

Finish: Polished

Material Type: Granite

| Application | Residential | Commercial |
|-------------|-------------|------------|
| Counterotps | No          | No         |
| Flooring    | Yes         | Yes        |
| Wall        | No          | No         |