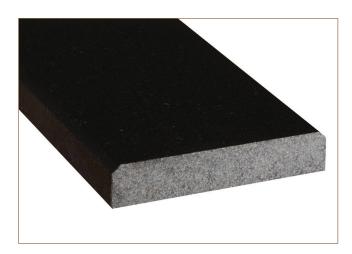

## **Premium Black** 6x36x.75 **Double Hollywood Threshold**

### SMOT-THDB-PBLK6X36

## **SPECS**

Size: 6"x36"

Thickness: 0.75"

Primary Color: Black

Finish: Polished

Material Type: Granite

| Application | Residential | Commercial |
|-------------|-------------|------------|
| Counterotps | No          | No         |
| Flooring    | Yes         | Yes        |
| Wall        | No          | No         |